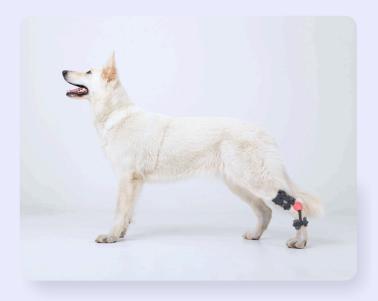

#### Preventive

i

After TPLO or TTA surgery, dogs face a 22%-54% risk of ACL rupture in the opposite leg within 6 to 17 months, and the WIMBA Stifle orthotic serves as a preventive solution.

## **Enhanced Mobility**

Designed to restore and improve mobility, WIMBA orthotics help pets regain their movement capabilities and enhance their quality of life.