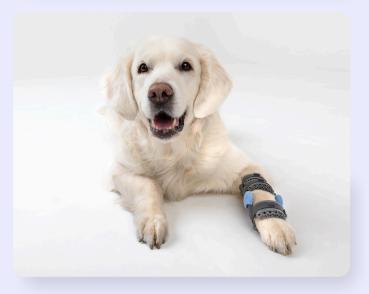

#### **Cushioned Inserts**

Soft and breathable, 3D-printed elastic inserts provide additional comfort and support, helping to prevent sores, ensure a snug fit for the pet, and ensure airflow around surgical wounds.

#### **Optimal Comfort**

The ergonomic design and soft padding of WIMBA orthotics ensure that pets remain comfortable during use, reducing the risk of discomfort or irritation.

Ease of Use and Adjustment