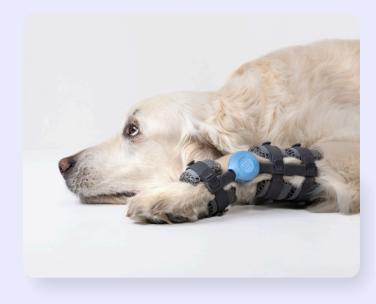

#### Lightweight

4x lighter construction, made with ultralight printing materials like nylon and TPU, ensures that pets can move freely and comfortably, minimizing additional strain or discomfort.

#### Durable

WIMBA orthotics are crafted from high-quality, durable materials that withstand daily wear and tear, ensuring long-lasting support for pets when used properly.

#### Secure Fit

Adjustable straps and secure closures ensure that WIMBA orthotics stay in place, providing consistent support throughout the day.