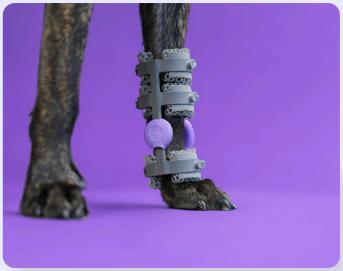

#### Adaptive Rehabilitation

The unique WimbaTOKENS system allows for customizable resistance and range of motion adjustments, ensuring that the orthotic device adapts to the pet's rehabilitation progress and specific needs.

#### **Cushioned Inserts**

Soft and breathable, 3D-printed elastic inserts provide additional comfort and support, helping to prevent sores, ensure a snug fit for the pet, and ensure airflow around surgical wounds.

#### Secure Fit

Adjustable straps and secure closures ensure that WIMBA orthotics stay in place, providing consistent support throughout the day.