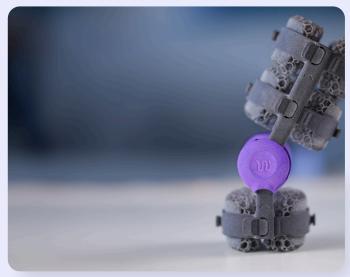

#### Adaptive Rehabilitation

The unique WimbaTOKENS system allows for customizable resistance and range of motion adjustments, ensuring that the orthotic device adapts to the pet's rehabilitation progress and specific needs.