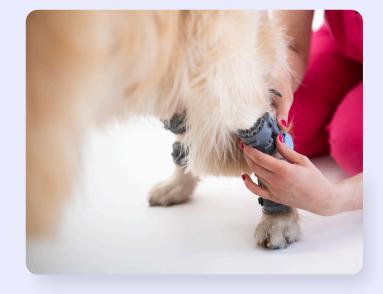

We specialize in creating custom orthotics and prosthetics solutions for pets, aiming to enhance their mobility and overall comfort. Our orthotics are meticulously crafted using advanced materials like nylon and TPU, renowned for their durability and flexibility. Designed to be waterproof and lightweight, WIMBA orthotics ensure pets can maintain their active lifestyles without discomfort.

## Custom-fit

Utilizing HP MultiJet Fusion 3D printing and AI technologies, WIMBA orthotics are custom-fitted with pinpoint accuracy, providing optimal support and enhancing the effectiveness of the treatment.