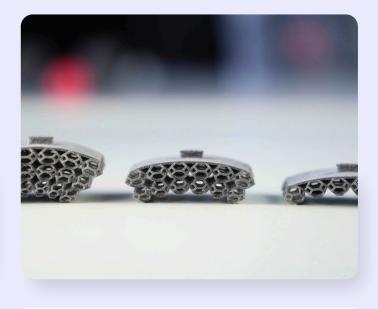

#### Lightweight

4x lighter construction, made with ultralight printing materials like nylon and TPU, ensures that pets can move freely and comfortably, minimizing additional strain or discomfort.

#### Durable

WIMBA orthotics are crafted from high-quality, durable materials that withstand daily wear and tear, ensuring long-lasting support for pets when used properly.

#### **Eco-Friendly**

WIMBA's use of sustainable materials and precision 3D printing technology reduces waste, supporting eco-friendly practices while delivering top-quality orthotic solutions.