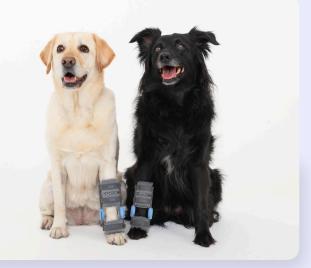

We specialize in creating custom orthotics and prosthetics solutions for pets, aiming to enhance their mobility and overall comfort. Our orthotics are meticulously crafted using advanced materials like nylon and TPU, renowned for their durability and flexibility. Designed to be waterproof and lightweight, WIMBA orthotics ensure pets can maintain their active lifestyles without discomfort.

## **Enhanced Mobility**

Designed to restore and improve mobility, WIMBA orthotics help pets regain their movement capabilities and enhance their quality of life.