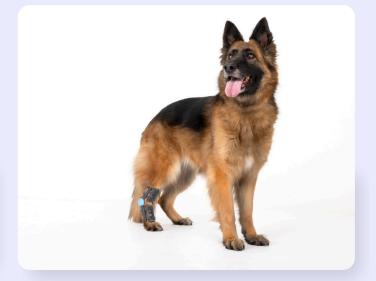

We specialize in creating custom orthotics and prosthetics solutions for pets, aiming to enhance their mobility and overall comfort. Our orthotics are meticulously crafted using advanced materials like nylon and TPU, renowned for their durability and flexibility. Designed to be waterproof and lightweight, WIMBA orthotics ensure pets can maintain their active lifestyles without discomfort.

## **Enhanced Mobility**

Designed to restore and improve mobility, WIMBA orthotics help pets regain their movement capabilities and enhance their quality of life.