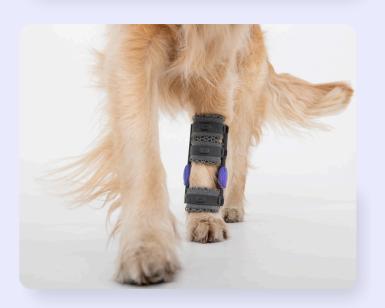

#### Secure Fit

Adjustable straps and secure closures ensure that WIMBA orthotics stay in place, providing consistent support throughout the day.

#### **Optimal Comfort**

The ergonomic design and soft padding of WIMBA orthotics ensure that pets remain comfortable during use, reducing the risk of discomfort or irritation.

Ease of Use and Adjustment