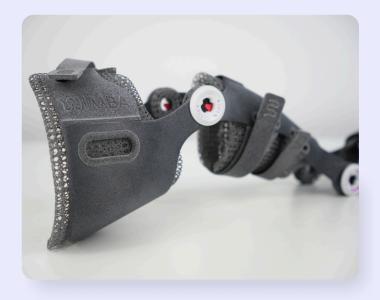

## Custom-fit

Utilizing HP MultiJet Fusion 3D printing and AI technologies, WIMBA orthotics are custom-fitted with pinpoint accuracy, providing optimal support and enhancing the effectiveness of the treatment.

#### **Precise Scanning**

Efficient scanning with the help of WimbaSCAN, accurate to 0.2 mm, and manufacturing processes reduce fitting time and improve accuracy, enhancing overall patient care.

#### Secure Fit

Adjustable straps and secure closures ensure that WIMBA orthotics stay in place, providing consistent support throughout the day.

#### **Modern Design**

With a sleek and modern design, WIMBA orthotics not only function well but also look appealing, making them a preferred choice among pet parents and vet professionals.