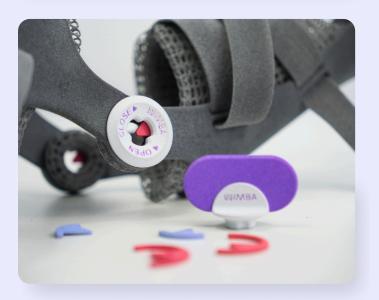

#### Adaptive Rehabilitation

The unique WimbaTOKENS system allows for customizable resistance and range of motion adjustments, ensuring that the orthotic device adapts to the pet's rehabilitation progress and specific needs.