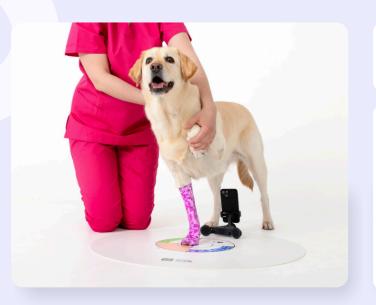

#### **Precise Scanning**

Efficient scanning with the help of WimbaSCAN, accurate to 0.2 mm, and manufacturing processes reduce fitting time and improve accuracy, enhancing overall patient care.

#### **Mess-Free**

WIMBA replaces messy plaster casting with digital scanning and 3D printing, streamlining the fitting process for pets and vets, taking only 15–20 min to scan, customize, and order via the WimbaAPP.