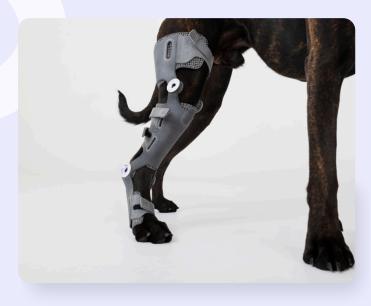

## **Enhanced Mobility**

Designed to restore and improve mobility, WIMBA orthotics help pets regain their movement capabilities and enhance their quality of life.

#### Secure Fit

Adjustable straps and secure closures ensure that WIMBA orthotics stay in place, providing consistent support throughout the day.

#### **Optimal Comfort**

The ergonomic design and soft padding of WIMBA orthotics ensure that pets remain comfortable during use, reducing the risk of discomfort or irritation.

Ease of Use and Adjustment