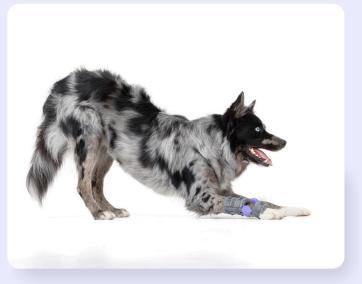

#### Adaptive Rehabilitation

The unique WimbaTOKENS system allows for customizable resistance and range of motion adjustments, ensuring that the orthotic device adapts to the pet's rehabilitation progress and specific needs.

WIMBA orthotics are designed for easy application and removal, while the design allows for easy adjustments with interchangeable inserts, tokens, and straps to adapt to the pet's changing needs.