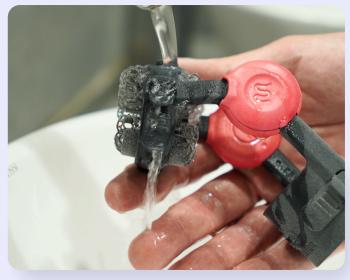

#### Waterproof

Designed to be waterproof and easy-to-clean for optimal hygiene, WIMBA orthotics let pets enjoy their activities without compromising effectiveness and can be used during water treadmill rehabilitation.