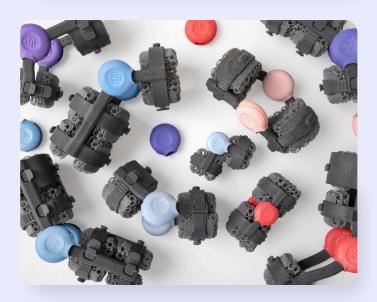

#### Adaptive Rehabilitation

The unique WimbaTOKENS system allows for customizable resistance and range of motion adjustments, ensuring that the orthotic device adapts to the pet's rehabilitation progress and specific needs.