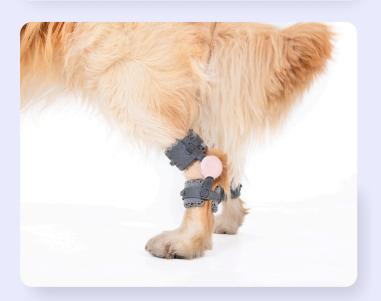

#### **Cushioned Inserts**

Soft and breathable, 3D-printed elastic inserts provide additional comfort and support, helping to prevent sores, ensure a snug fit for the pet, and ensure airflow around surgical wounds.

#### Preventive

i

After TPLO or TTA surgery, dogs face a 22%-54% risk of ACL rupture in the opposite leg within 6 to 17 months, and the WIMBA Stifle orthotic serves as a preventive solution.

#### **Optimal Comfort**

The ergonomic design and soft padding of WIMBA orthotics ensure that pets remain comfortable during use, reducing the risk of discomfort or irritation.

Ease of Use and Adjustment