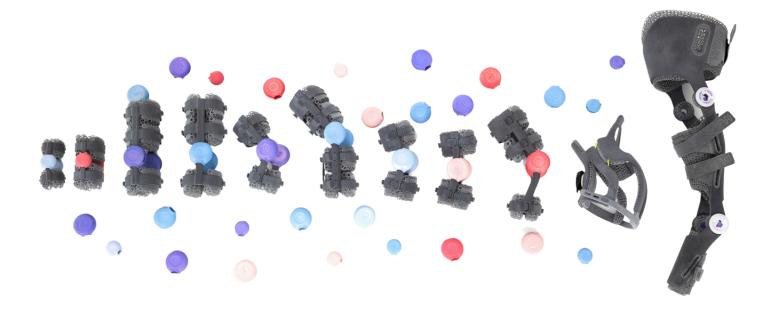

## Custom-fit

Utilizing HP MultiJet Fusion 3D printing and AI technologies, WIMBA orthotics are custom-fitted with pinpoint accuracy, providing optimal support and enhancing the effectiveness of the treatment.

#### **Precise Scanning**

Efficient scanning with the help of WimbaSCAN, accurate to 0.2 mm, and manufacturing processes reduce fitting time and improve accuracy, enhancing overall patient care.

#### **Mess-Free**

WIMBA replaces messy plaster casting with digital scanning and 3D printing, streamlining the fitting process for pets and vets, taking only 15–20 min to scan, customize, and order via the WimbaAPP.